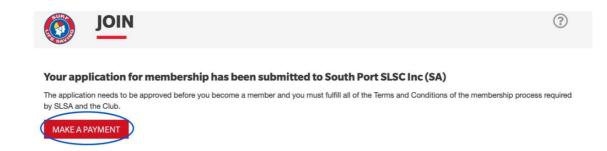

You will receive notification on the next screen that your membership application has been submitted to South Port SLSC Inc (SA). You will now need to click 'Make Payment'.

7. Two options will show up to either 'Pay Online' or transfer to the Club bank account. Please select 'Pay Online' if you want to use credit card. If paying direct debit, make sure you check the bank account details are correct. Put your last name and what you are paying for in the reference. Please also email a copy of your payment receipt to <a href="mailto:registrations@southportslsc.org.au">registrations@southportslsc.org.au</a>. You may also pay in cash to the Secretary, Assistant Secretary, Junior or Senior Registration Officers at the Club.