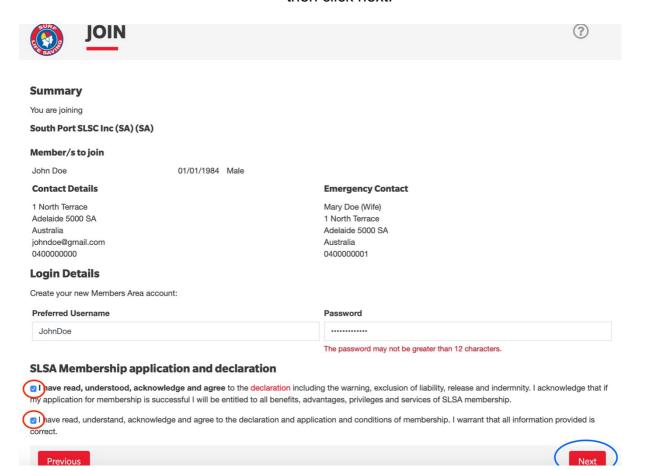

3. Enter your first and last name, dob, gender and click next.

4. Enter your contact and emergency contact details. Click next.

5. A summary will show up, check that your details are correct. Enter a username and password that you will remember (write it down somewhere safe). The password should contain at least one lower case and one upper case letters and one number. If the username is already in use by someone else, a notification will pop up. Make sure you read and tick the declarations, then click next.