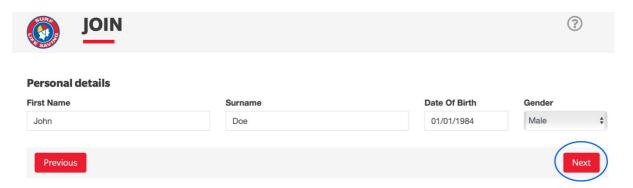

3. Enter your first and last name, dob, gender and click next.

4. Enter your contact and emergency contact details. Click next.

5. A summary will show up, check that your details are correct. Enter a username and password that you will remember (write it down somewhere safe). The password should contain at least one lower case and one upper case letters and one number. If the username is already in use by someone else, a notification will pop up. Make sure you read and tick the declarations, then click next.