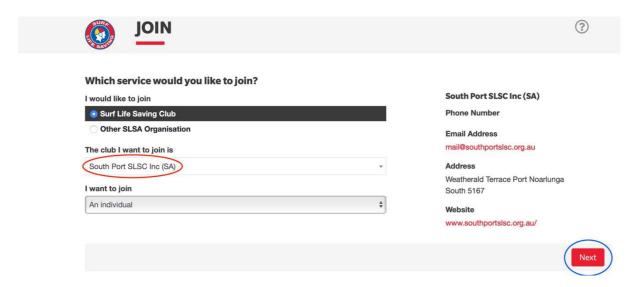

2. Fill in the following details. Ensure you select 'South Port SLSC Inc SA' and not 'Southport QLD'. Select either Individual or family then select next. If you are joining a family, you will need to give your family a group name. Enter your details then click add family member. Continue to do this until all family members have been entered. You will need to state the relationship to yourself on each member.