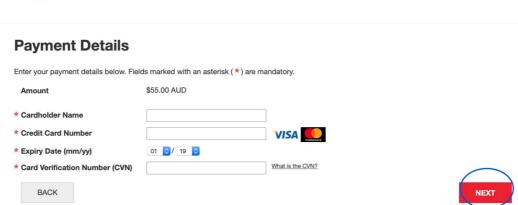

9. Enter your credit card details and click next.

10. You are done with your registration. All you need to do now is send a copy of your DCSI/WWC certificate to <a href="wwcc@southportslsc.org.au">wwcc@southportslsc.org.au</a> or send your full name, dob and current email address to this email address so we can