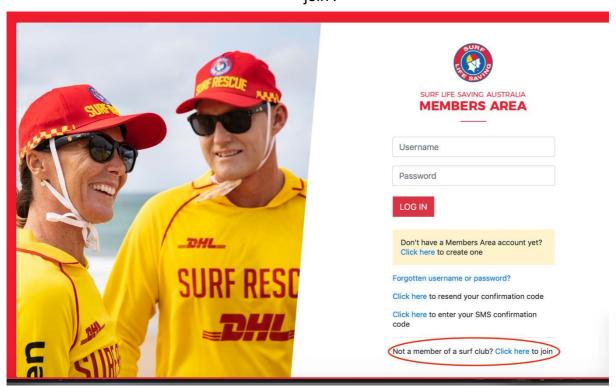

# ALL MEMBERS UNDER 18yo MUST HAVE A PARENT/GUARDIAN ALSO JOIN WITH THEM.

Go to <a href="https://members.sls.com.au">https://members.sls.com.au</a>
SLSA Members Area

1. Go to the bottom and click on 'Not a member of a surf club? Click here to join'.