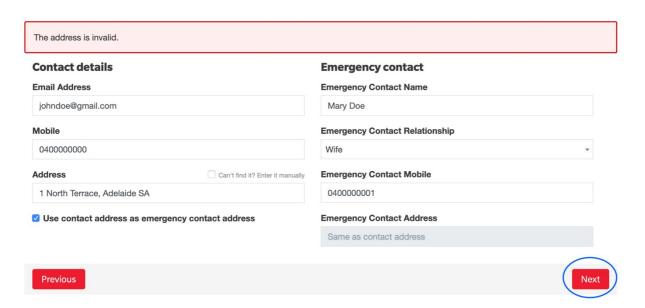

3. Enter your first and last name, dob, gender and click next.

4. Enter your contact and emergency contact details. Click next.

5. A summary will show up, check that your details are correct. Enter a username and password that you will remember (write it down somewhere safe). The password should contain at least one lower case and one upper case letters and one number. If the username is already in use by someone else, a notification will pop up. Make sure you read and tick the declarations, then click next.